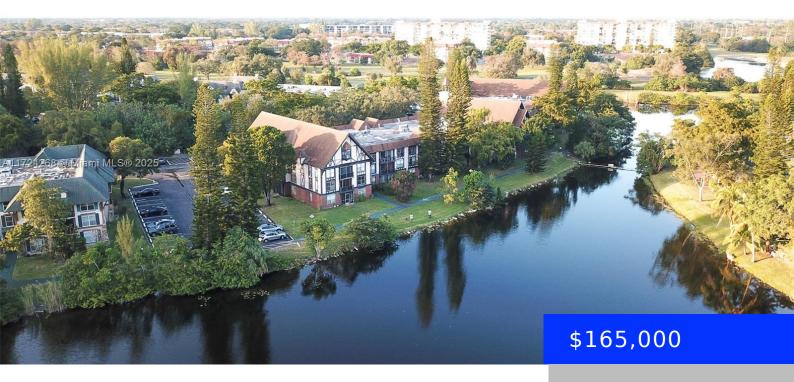

## 3720 INVERRARY DR, LAUDERHILL, FL, 33319

https://ritterproperties.com

Discover the charm of this beautifully updated 1BR/1.5BA apartment in the prestigious International Village at Inverrary. Featuring modernized kitchen and bathroom finishes, this unit is perfect for investors, with a dependable tenant already in place. Nestled in a private, European-inspired community, residents enjoy access to resort-style amenities, including a clubhouse, tennis courts, multiple pools, and [...]

## **Basics**

**Type:** Residential **Status:** Active

**Bedrooms: 1** bed **Bathrooms: 1** bath

Half baths: 1 half bath Area: 800 sq ft

Lot size, sq ft: 0 sq ft SubdivisionName: INTERNATIONAL VILLAGE AT

ListOfficeName: EXP Realty LLC GarageSpaces: 1

## **Building Details**

**Cooling features:** Central Air **Year built:** 1973

NewConstructionYN: No Building Name: INTERLAKEN

**Exterior material:** CBS Construction **Heating:** Central

Parking: 1 Space