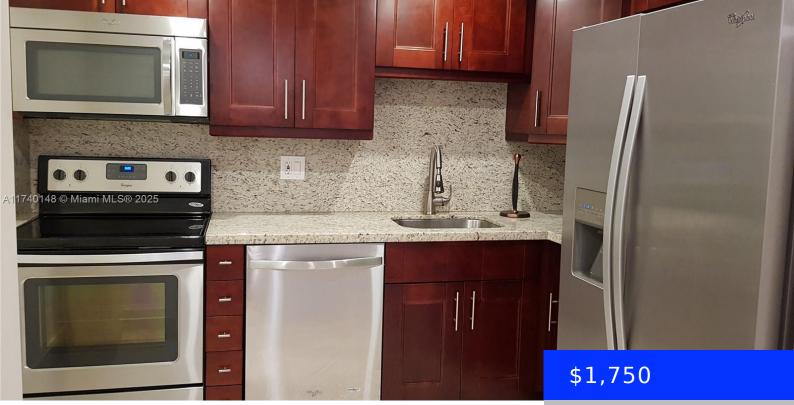

## 3730 INVERRARY DR, LAUDERHILL, FL, 33319

https://ritterproperties.com

Beautiful upgraded 1 bed 1.5 baths condo in Lauderhill – Gated community of international village. Spacious unit with ss appliances, tile floor and many upgrades. Community has plenty of amenities, including indoor and outdoor pool, gym, golf range, bbq, tennis and more. Ready to move in.

## **Amenities & Features**

Features: First Floor Entry

Security Features: Complex Fenced, Gated

with Guard

Amenities: Dishwasher, Disposal, Electric Range, WindowFeatures: Blinds

Electric Water Heater, Microwave, Refrigerator