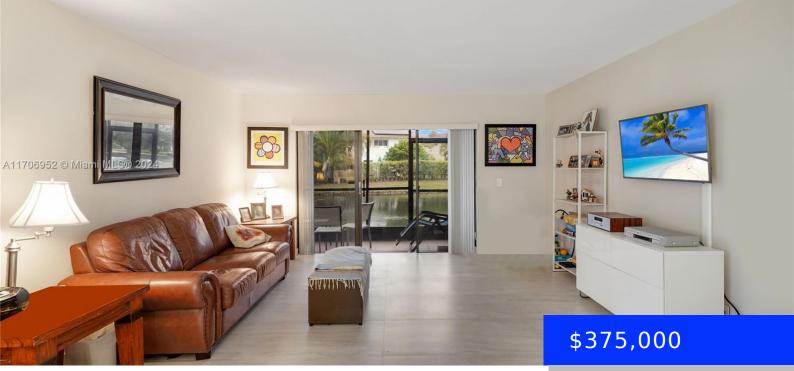

## 374 LAKEVIEW DR, WESTON, FL, 33326

https://ritterproperties.com

Discover modern comfort in this fully remodeled 2-bedroom, 2-bath corner condo with stunning lake views. Porcelain floors flow throughout, complementing a stylish kitchen with quartz countertops. Impact windows, doors, and a newer A/C unit (5 years old) ensure peace of mind and energy efficiency. Enjoy serene water views from the living area and patio, or [...]

## Basics

| Date added: Added 3 weeks ago | Category: Condominium                      |
|-------------------------------|--------------------------------------------|
| Type: Residential             | Status: Active                             |
| Bedrooms: 2 beds              | Bathrooms: 2 baths                         |
| Half baths: 0 half baths      | <b>Area: 1231</b> sq ft                    |
| Lot size, sq ft: 0 sq ft      | SubdivisionName: RACQUET CLUB APTS AT BONA |
| ListOfficeName: FGI Realty    | View: Lake                                 |
| UnitNumber: 101               | ListAOR: Miami Association of REALTORS®    |
| EntryLevel: 1                 | MLS ID: A11706952                          |