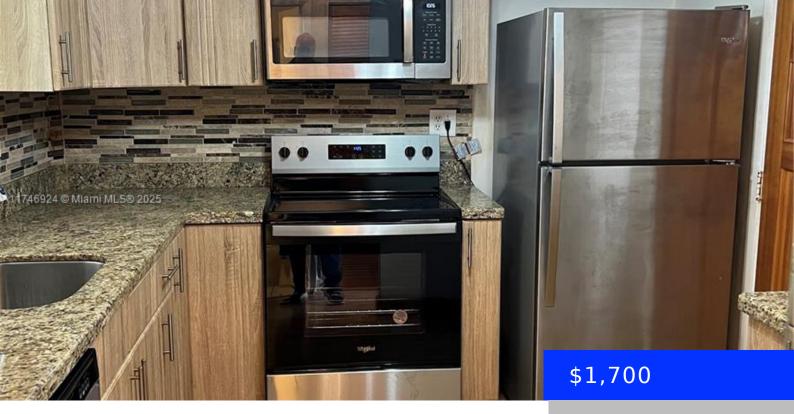

## 3750 170TH ST, NORTH MIAMI BEACH, FL, 33160

https://ritterproperties.com

Newly renovated 1 bedroom with 1 and a half baths in the beautiful neighborhood of Eastern Shores. The apartment is fully equipped with new appliances, ceiling fans, and custom built-in closets. With 3 swimming pools, newly redone exercise room, and game room, there is always something to do on-site. This 55+ secure community is close [...]

## **Amenities & Features**

| Features: Closet Cabinetry, Cooking Island, Third Floor<br>Entry                                        | <b>Security Features:</b> Smoke<br>Detector |
|---------------------------------------------------------------------------------------------------------|---------------------------------------------|
| <b>Amenities:</b> Dishwasher, Electric Range, Ice Maker,<br>Microwave, Refrigerator, Self Cleaning Oven | PoolFeatures: In Ground, Heated             |
| Waterfront available: Yes                                                                               | GarageYN: No                                |
| AttachedGarageYN: No                                                                                    | CoolingYN: Yes                              |
| PoolPrivateYN: No                                                                                       | FireplaceYN: No                             |