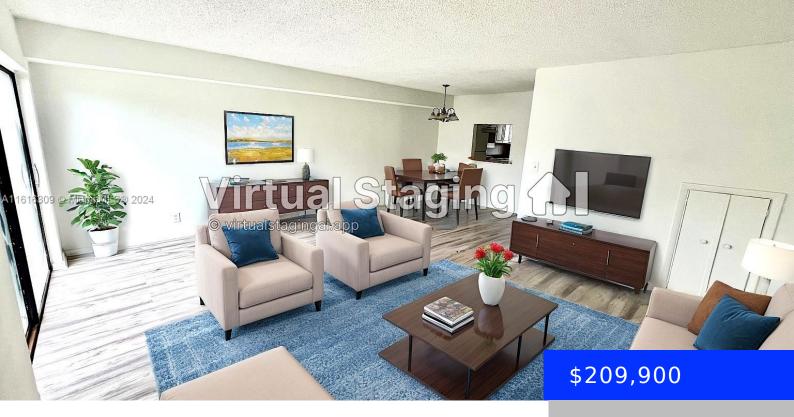

## **3760 115TH AVE, CORAL SPRINGS, FL, 33065**

https://ritterproperties.com

WE TAKE OFFERS!! Fully Renovated extra large duplex unit with park views, located in a quiet, family oriented neighborhood. Large living room with a patio overlooking the park. Unit has a half bathroom and a washer and dryer on the first floor, two full bathrooms upstairs. All bedrooms have wood floors and windows. The master [...]

- 3 beds
- 2 baths
- Residentia
- Condominium
- Active
- 1440 sq ft

## **Basics**

Date added: Added 1 month ago Category: Condominium

**Type:** Residential **Status:** Active

**Bedrooms: 3** beds **Bathrooms: 2** baths

**Half baths: 1** half bath **Area: 1440** sq ft

Lot size, sq ft: 0 sq ft SubdivisionName: CORAL SPRINGS ESTATE TOWN