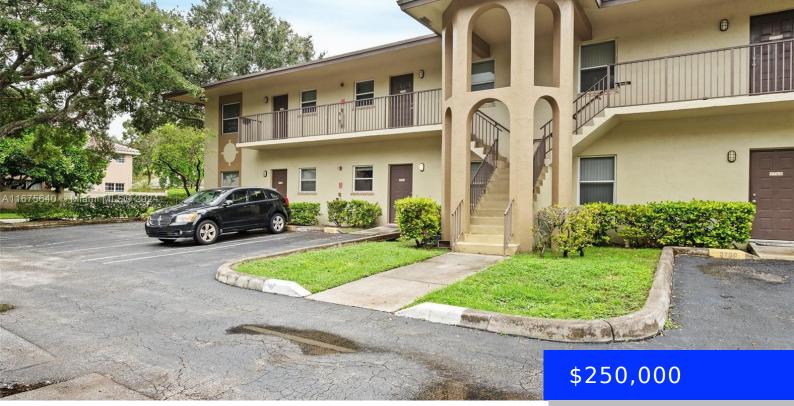

## 3776 91ST LN, SUNRISE, FL, 33351

https://ritterproperties.com

This beautiful apartment is perfect for INVESTORS. You can rent it right away or two times per year. It is located on the first-floor corner and has a big fenced yard. This is one of the most attractive features that this apartment offers. It has been remodeled and has newer appliances. There is a washer [...]

## Basics

Date added: Added 1 month ago Category: Condominium Type: Residential Status: Active Bedrooms: 2 beds Bathrooms: 2 baths Half baths: 0 half baths Area: 886 sq ft Lot size, sq ft: 0 sq ft SubdivisionName: GARDENS OF SUNRISE CONDO ListOfficeName: United Real Estate View: Garden View Advisors UnitNumber: 3776 ListAOR: Miami Association of REALTORS® EntryLevel: 1 MLS ID: A11675640

## **Building Details**

| <b>Cooling features:</b> Ceiling Fan(s), Central Air, Electric | Year built: 1996                                                                      |
|----------------------------------------------------------------|---------------------------------------------------------------------------------------|
| ArchitecturalStyle: Garden Apartment                           | NewConstructionYN: No                                                                 |
| Building Name: Gardens of Sunrise                              | Exterior material: CBS Construction                                                   |
| Heating: Central, Electric                                     | <b>Parking:</b> 2 Or More Spaces, Assigned, Guest,<br>No Rv/Boats, No Trucks/Trailers |