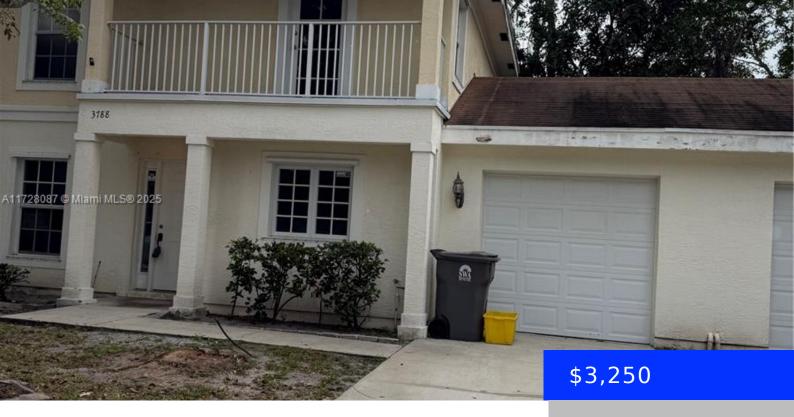

## 3788 DOVE LANDING RD, LAKE PARK, FL, 33403

https://ritterproperties.com

Beautiful 4 bedrooms and 2 full baths. 2 masters rooms. Impact windows . Tile floors .Plenty closets space. A must SEE!!! Landlord requires credit report 4 last paid stub copy of driver licence POF 3 last months bank statements. Rental insurance.

## **Basics**

**Type:** Residential Lease **Status:** Active

**Bedrooms: 4** beds **Bathrooms: 2** baths

**Half baths: 0** half baths **Area: 1790** sq ft

**Lot size, sq ft: 0** sq ft **SubdivisionName:** DOVE LANDING CONDO

## **Building Details**

**Cooling features:** Central Air, Electric **Year built:** 2007

ArchitecturalStyle: First Floor Entry

NewConstructionYN: No

Building Name: DOVE LANDING CONDO

Heating: Central, Electric

## **Amenities & Features**

**Amenities:** Dishwasher, Dryer, Electric Range, Electric Water Heater, Microwave, Refrigerator,

Washer

ExteriorFeatures: Open Balcony

**GarageYN:** Yes **CoolingYN:** Yes

FireplaceYN: No

WindowFeatures: Complete Impact Glass,

High Impact Windows, Impact Glass

Waterfront available: No AttachedGarageYN: Yes

PoolPrivateYN: No