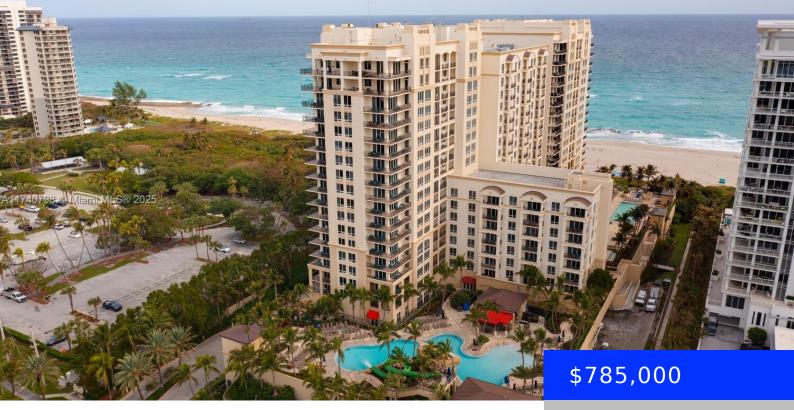

## 3800 OCEAN DR, RIVIERA BEACH, FL, 33404

https://ritterproperties.com

if you're seeking a luxurious oceanfront condominium in Palm Beach County managed by Marriott, consider the Palm Beach Singer Island Resort and Spa. This 20-story oceanfront high-rise, built in 2007, offers private residential condominiums and resortstyle hotel units. The property features five-star amenities, including direct beach access, a prime restaurant, a professionally decorated unit with [...]

## Basics

| Date added: Added 2 months ago                  | Category: Condominium                            |
|-------------------------------------------------|--------------------------------------------------|
| Type: Residential                               | Status: Active                                   |
| Bedrooms: 2 beds                                | Bathrooms: 2 baths                               |
| Half baths: 0 half baths                        | <b>Area: 1250</b> sq ft                          |
| Lot size, sq ft: 0 sq ft                        | SubdivisionName: RESORT AT SINGER ISLAND H       |
| ListOfficeName: Real Estate Asset Disp<br>Corp. | View: Club Area View, Ocean View, Pool Area View |
| UnitNumber: 1502                                | ListAOR: Miami Association of REALTORS®          |
| EntryLevel: 15                                  | MLS ID: A11740798                                |

## **Building Details**

Cooling features: Electric ArchitecturalStyle: Corner Unit Building Name: RESORT AT SINGER ISLAND Heating: Electric Year built: 2007 NewConstructionYN: No Exterior material: CBS Construction Parking: Assigned, Valet