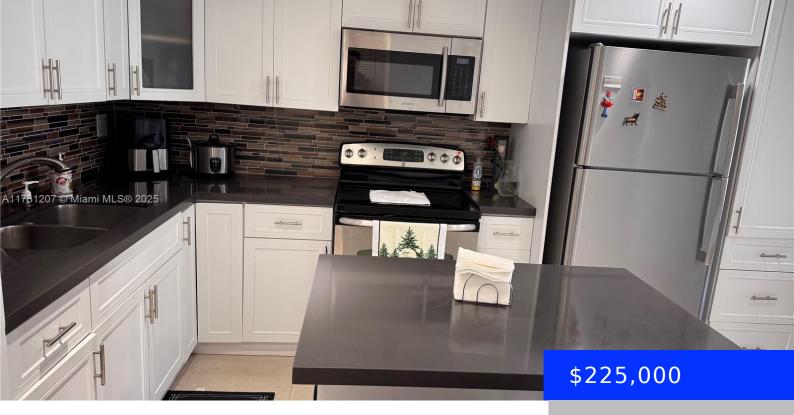

## **3800 PALM AVE, HIALEAH, FL, 33012**

https://ritterproperties.com

Discover the charm of Palm Ave Gardens Condominium in Hialeah, where this meticulously maintained 1-bedroom, 1-bathroom unit offers stunning pool views and proximity to schools, supermarkets, and shopping centers. With the building's solid financial reserves, you can secure this home with a down payment as low as 5%, or take advantage of the seller's financing [...]

## **Basics**

**Type:** Residential **Status:** Active

**Bedrooms: 1** bed **Bathrooms: 1** bath

Half baths: 1 half bath Area: 709 sq ft

Lot size, sq ft: 0 sq ft SubdivisionName: PALM AVE GARDENS CONDO

ListOfficeName: First Step Realty Group GarageSpaces: 1

## **Building Details**

**Cooling features:** Electric **Year built:** 1973

NewConstructionYN: No Building Name: PALM AVE GDNS CONDO

Exterior material: CBS Construction Heating: Central, Electric

Parking: 1 Space, No Rv/Boats

## **Amenities & Features**

Features: First Floor Entry, Utility Room/Laundry

Security Features: Complex Fenced,

TV Camera

Amenities: Dryer, Electric Range, Electric Water ExteriorFeatures: None, Open

Heater, Microwave, Refrigerator, Trash compactor, Balcony