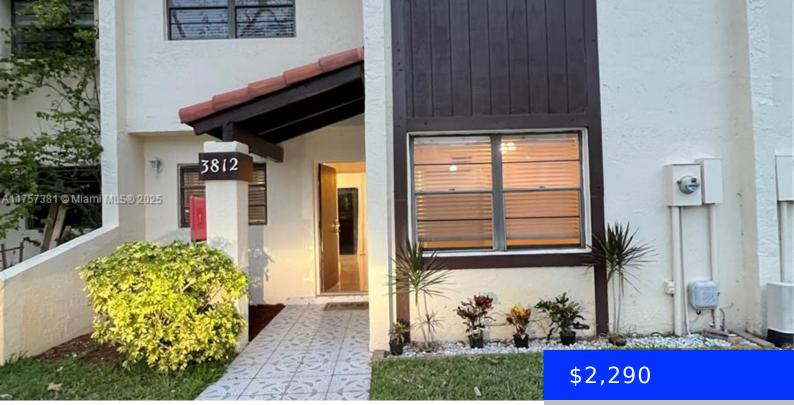

## 3812 52ND AVE, PEMBROKE PARK, FL, 33023

https://ritterproperties.com

Spacious 2 story Townhouse 2/1.5 in quiet street. tile throughout and updated kitchen. must see, send your best offer. stackable washer dryer on first floor in closet

## Basics

| Date added: Added 4 days ago            | Category: Townhouse                        |
|-----------------------------------------|--------------------------------------------|
| Type: Residential Lease                 | Status: Active                             |
| Bedrooms: 2 beds                        | Bathrooms: 1 bath                          |
| Half baths: 1 half bath                 | <b>Area: 1208</b> sq ft                    |
| Lot size, sq ft: 1800 sq ft             | SubdivisionName: HOLLYWOOD RIDGE FARMS 2-1 |
| LeaseTerm: 1 Year With Renewal Option   | ListOfficeName: Beachfront Realty Inc      |
| View: Garden                            | UnitNumber: 3812                           |
| ListAOR: Miami Association of REALTORS® | EntryLevel: 1                              |
| MLS ID: A11757381                       |                                            |