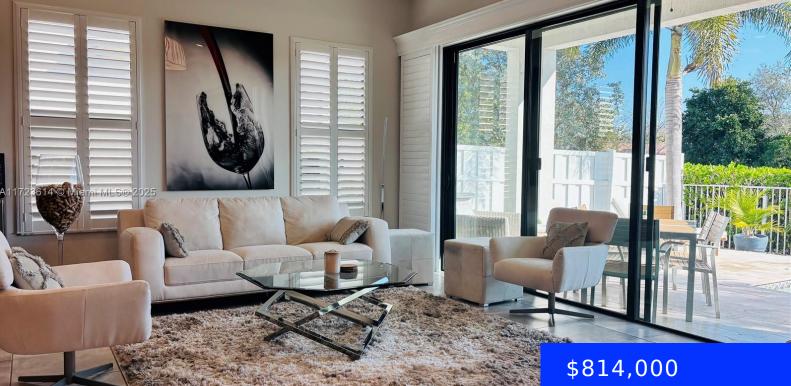

## 3815 89TH WAY, CORAL SPRINGS, FL, 33065

https://ritterproperties.com

Located in the heart of Coral Springs, surrounded by everything you need, yet secluded in a gated community. This 3 bed, 2.5 bath with office is perfect, with a huge open floor plan and high ceiling. Everything is new. Enjoy your own salt water heated pool in a very private backyard with travertine deck. 2 [...]

- \_ ...
- Residential
- Single Family Residence
- Active
- 1768 sq ft

## **Amenities & Features**

| <b>Features:</b> Cooking Island, Den/Library/Office, First<br>Floor Entry, Pantry, Vaulted Ceiling(s), Walk-In<br>Closet(s) | <b>Amenities:</b> Dishwasher, Electric Water<br>Heater                 |
|-----------------------------------------------------------------------------------------------------------------------------|------------------------------------------------------------------------|
| <b>CommunityFeatures:</b> Clubhouse, Pool, Exercise<br>Room                                                                 | WindowFeatures: Clear Impact Glass,<br>Complete Panel Shutters/Awnings |
| PoolFeatures: In Ground                                                                                                     | Waterfront available: Yes                                              |
| GarageYN: Yes                                                                                                               | AttachedGarageYN: No                                                   |
| CoolingYN: Yes                                                                                                              | PoolPrivateYN: No                                                      |
| FireplaceYN: No                                                                                                             |                                                                        |