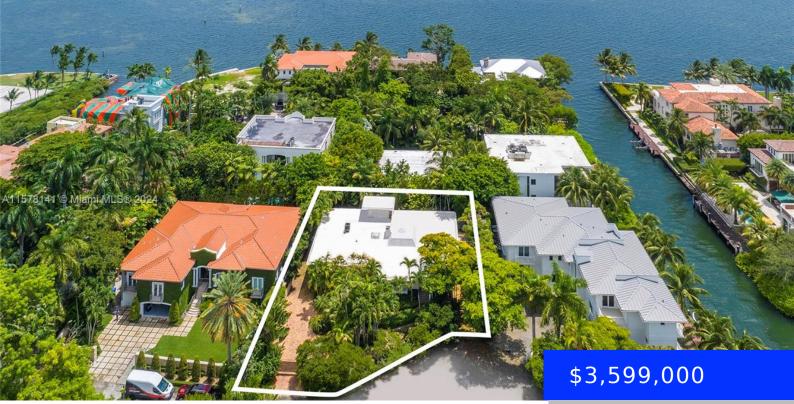

## **3821 CAROLE CT, MIAMI, FL, 33133**

https://ritterproperties.com

Presenting Four-Way Lodge Estates! Rarely available, this exclusive gated waterfront community is in the heart of Coconut Grove. Walking distance to all the best the Grove has to offer. World class dining, shopping, entertainment, miles of waterfront parks, yacht clubs, marinas and the best schools in Miami. This home features 4 bedrooms, 4 baths, over [...]

## Basics

Date added: Added 3 weeks agoCategory: Single Family ResidenceType: ResidentialStatus: ActiveBedrooms: 4 bedsBathrooms: 4 bathsHalf baths: 0 half bathsArea: 4356 sq ftLot size, sq ft: 10560 sq ftSubdivisionName: FOUR WAY LODGE ESTS 2ND<br/>AListOfficeName: BHHS EWM RealtyView: GardenListAOR: Miami Association of REALTORSMLS 1D: A11578141

## **Building Details**

Cooling features: Central Air ArchitecturalStyle: Detached, Two Story Building Name: FOUR WAY LODGE ESTS 2ND A Heating: Central Year built: 1966 NewConstructionYN: No Roof: Other Parking: Driveway