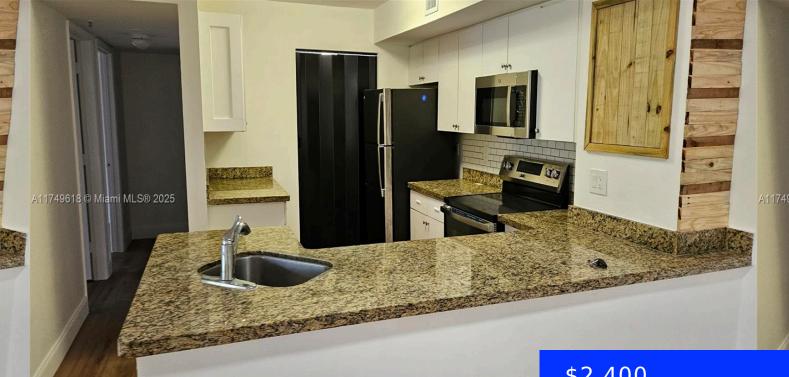

### 3830 LYONS RD, COCONUT CREEK, FL, 33073

https://ritterproperties.com

Available now! Move in quick, fast approval! Ground floor recently renovated 3 bedroom 2 bathroom unit, split bedrooms. Beautiful lake view from balcony and all windows. Brand new appliances. Freshly painted. Front load washer & dryer in unit. New water proof vinyl flooring throughout. Enjoy lots of closet space and custom closets in primary bedroom. [...]

Waterfront available: Yes

AttachedGarageYN: No

PoolPrivateYN: No

**Amenities:** Dishwasher, Disposal, Dryer, Electric Range, Electric Water Heater, Microwave, Washer

WindowFeatures: Blinds

PoolFeatures: In Ground GarageYN: No CoolingYN: Yes FireplaceYN: No