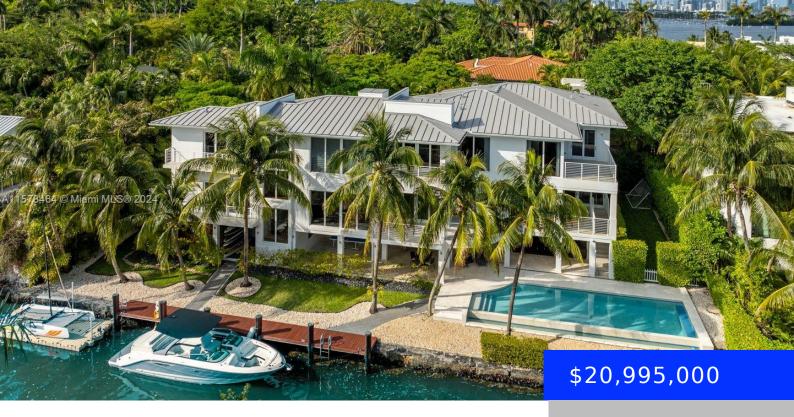

## 3835 CAROLE CT, COCONUT GROVE, FL, 33133

https://ritterproperties.com

Breathtaking 11,316 SF waterfront home in Four Way Lodge Estates, a highly sought-after gated community in Coconut Grove. with 6 bedrooms, 6 bathrooms and 2 half-bathrooms. Voluminous ceilings and a light-filled open floor plan provide for beautiful water views. The gourmet kitchen includes an expansive island, gas stove, and premium appliances, and a covered terrace [...]

## Basics

Date added: Added 1 month ago

Type: Residential

Bedrooms: 6 beds

Half baths: 2 half baths

Lot size, sq ft: 12444 sq ft

**ListOfficeName:** Coldwell Banker Realty

View: Canal, Ocean MLS ID: A11578464 Category: Single Family Residence

Status: Active

**Bathrooms: 6** baths

**Area: 9561** sq ft

**SubdivisionName:** CANAL ESTATES

**GarageSpaces:** 2

**ListAOR:** Miami Association of REALTORS®

Amenities: Dishwasher, Disposal, Dryer,

Refrigerator, Wall Oven, Washer

## **Building Details**

Cooling features: Central Air, Electric Year built: 2010

**ArchitecturalStyle:** Detached, Three Or More Stories **NewConstructionYN:** No

**Building Name: CANAL ESTATES** Exterior material: Other

Roof: Metal Roof **Heating:** Central, Electric

Parking: Attached Carport, Driveway, On-street

In Garage, Volume Ceilings, Walk-In Closet(s)

CommunityFeatures: Gated Community WindowFeatures: Clear Impact Glass,

Complete Impact Glass, Blinds, Drapes,

**High Impact Windows** 

ExteriorFeatures: Lighting, Other PoolFeatures: In Ground, Heated