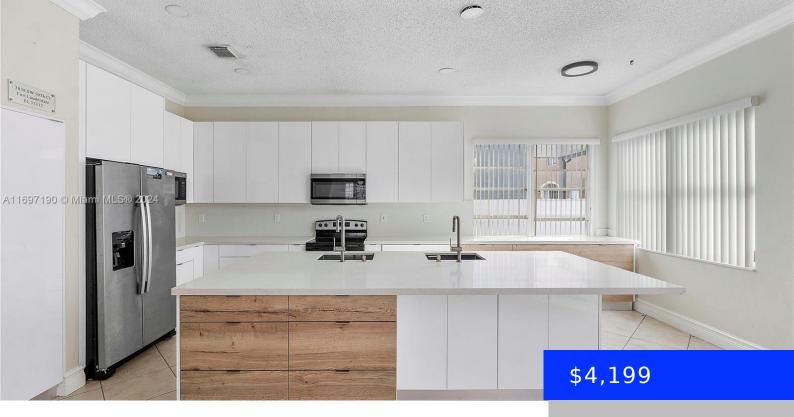

## 3838 50TH CT, HOLLYWOOD, FL, 33312

https://ritterproperties.com

Bright and modern, this two-story home in the gated Mapleridge community features four bedrooms and 2 1/2 bathrooms with a sleek, open-concept design. The kitchen boasts custom cabinetry, wood accents, stainless steel appliances, and an oversized island. Large windows fill the space with natural light, highlighting tiled floors and elegant archways. A stylish staircase with [...]