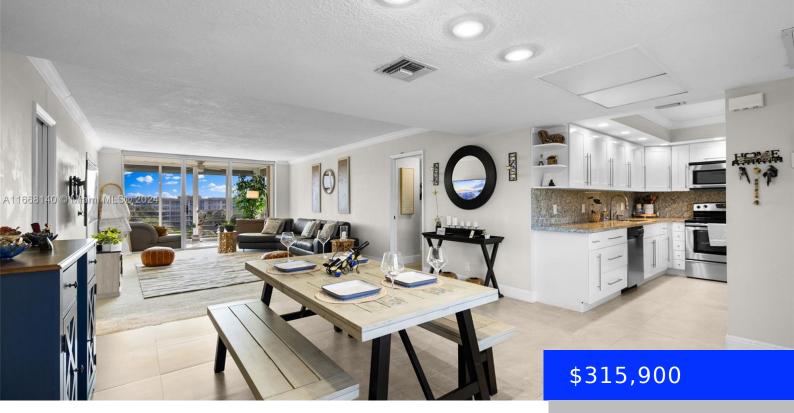

## 3850 OAKS CLUBHOUSE DR, POMPANO BEACH, FL, 33069

https://ritterproperties.com

Stunning 3 bedroom, 2 bathroom located in the golf community of Palm Aire Country Club. This 1500 sqft gem features a modern kitchen with granite counter tops and stainless steel appliances. Enjoy turn-key bathrooms, washer/dryer inside unit, and a screened balcony with breathtaking golf course views. Highly maintained community offers 3 pools, sauna, basketball, tennis/pickleball [...]

## Basics

| Date added: Added 2 months ago          | Category: Condominium                      |
|-----------------------------------------|--------------------------------------------|
| Type: Residential                       | Status: Active                             |
| Bedrooms: 3 beds                        | Bathrooms: 2 baths                         |
| Half baths: 0 half baths                | <b>Area: 1500</b> sq ft                    |
| Lot size, sq ft: 0 sq ft                | SubdivisionName: NO 72 PALM-AIRE COUNTRY C |
| ListOfficeName: Beachfront Realty Inc   | GarageSpaces: 1                            |
| View: Golf View                         | UnitNumber: 504                            |
| ListAOR: Miami Association of REALTORS® | EntryLevel: 5                              |
| MLS ID: A11668140                       |                                            |

## **Building Details**

Cooling features: Central Air ArchitecturalStyle: Garden Apartment Building Name: Palm\_Aire Country Club Parking: 1 Space, Guest Year built: 1976 NewConstructionYN: No Heating: Central

## **Amenities & Features**

Features: First Floor Entry

**Amenities:** Dishwasher, Disposal, Dryer, Electric Range, Microwave, Refrigerator, Washer

ExteriorFeatures: Screened Balcony

GarageYN: Yes

CoolingYN: Yes