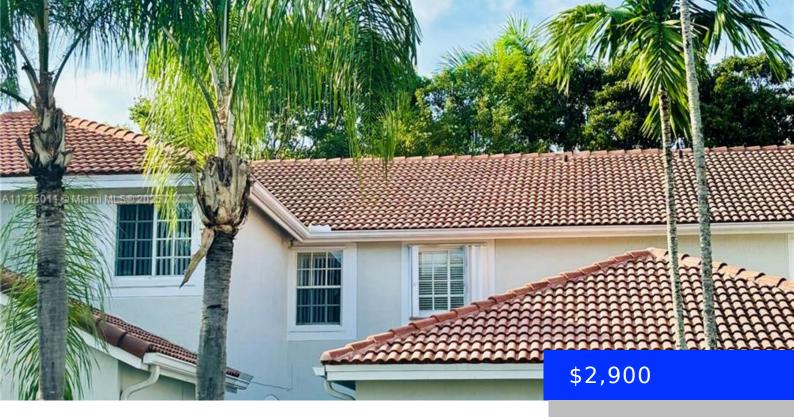

## 3850 SAN SIMEON CIR, WESTON, FL, 33331

https://ritterproperties.com

GREAT 2Bed/2.5Bth Townhouse in WESTON. "A" rated school district. Peaceful and family community with pool and playground area. Tiled all living areas and laminate upstairs. Master bedrooms with walking closets and bathroom/showers remodeled. Ease access I- 75, 595 Sawgrass Express Way. Close to the parks, shoppings, restaurants, etc...

## **Basics**

**Type:** Residential Lease **Status:** Active

**Bedrooms: 2** beds **Bathrooms: 2** baths

**Half baths: 1** half bath **Area: 1131** sq ft

**Lot size, sq ft: 1625** sq ft **SubdivisionName:** SECTORS 8 9 AND 10

## **Building Details**

**Cooling features:** Electric **Year built:** 2000

ArchitecturalStyle: First Floor Entry NewConstructionYN: No

**Building Name:** SECTORS 8 9 AND 10 PLAT **Heating:** Electric

Parking: 1 Space, Guest, Limited # Of Vehicle, No Trucks/Trailers