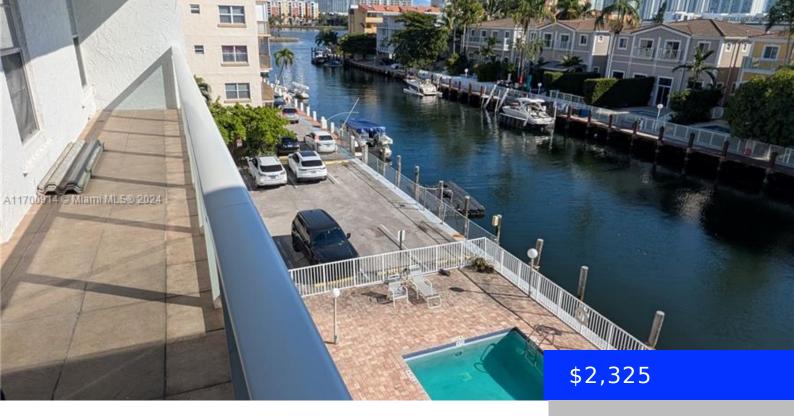

## **3868 169TH ST, NORTH MIAMI BEACH, FL, 33160**

https://ritterproperties.com

Spacious waterfront 2/2 unit in the very desirable neighborhood of Eastern Shores. Unit has central AC, tile floors, and updated kitchen. Enjoy the breeze and water views from the huge private balcony. The neighborhood of Eastern Shores is very private and across from Oleta River State Park, one of the best waterfront parks in Miami-Dade [...]

**EntryLevel:** 4

Category: Condominium

**Status:** Active

Bathrooms: 2 baths

**Area: 785** sq ft

SubdivisionName: WATERPOINT CONDO

View: Bay, Intracoastal View, Water

**ListAOR:** Miami Association of REALTORS®

## **Amenities & Features**

**CommunityFeatures:** Maintained Community

**PoolFeatures:** Above Ground

GarageYN: No

CoolingYN: No

FireplaceYN: No

WindowFeatures: Blinds

Waterfront available: Yes