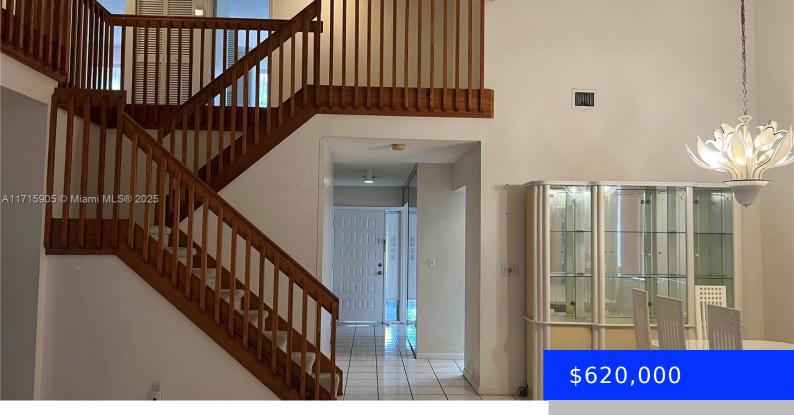

## 3890 AMALFI DR, HOLLYWOOD, FL, 33021

https://ritterproperties.com

This hidden gem is a rare find within the L'Etoile at Emerald Pointe community at the heart of Hollywood. It is one of the largest floor plan models with high ceilings, grand staircase, and 2 car garage. Primary suite with walk-in closets, huge tub and shower is on the ground floor, 2 bedrooms with bathroom [...]

## Basics

Date added: Added 7 days ago Type: Residential Bedrooms: 3 beds Half baths: 1 half bath Lot size, sq ft: 3978 sq ft ListOfficeName: United Realty Group, Inc View: Garden MLS ID: A11715905 Category: Single Family Residence Status: Active Under Contract Bathrooms: 2 baths Area: 2346 sq ft SubdivisionName: EMERALD POINTE,L'Etoile GarageSpaces: 2 ListAOR: Miami Association of REALTORS®