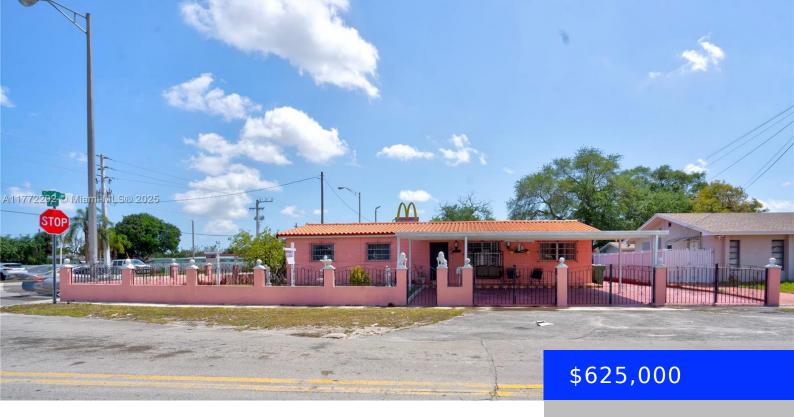

### 390 44TH ST, HIALEAH, FL, 33013

https://ritterproperties.com

Spacious Corner 4/2 completely concrete fence, Large Family room for family gatherings, updated kitchen and bath, Aluminum carport, walking distance to restaurants, Barrel roof, and tile floors. Don't let this one pass you by.

Lot size, sq ft: 6497 sq ft

SubdivisionName: SUB OF PB 7-113 ListOfficeName: Berkshire Hathaway HomeServices

Florida Realty

View: Garden ListAOR: Miami Association of REALTORS®

MLS ID: A11772202

**Area: 1731** sq ft

# **Building Details**

**Cooling features:** Ceiling Fan(s), Central Air **Year built:** 1966

ArchitecturalStyle: Attached, One Story NewConstructionYN: No

**Building Name:** SUB OF PB 7-113 **Roof:** Barrel Roof