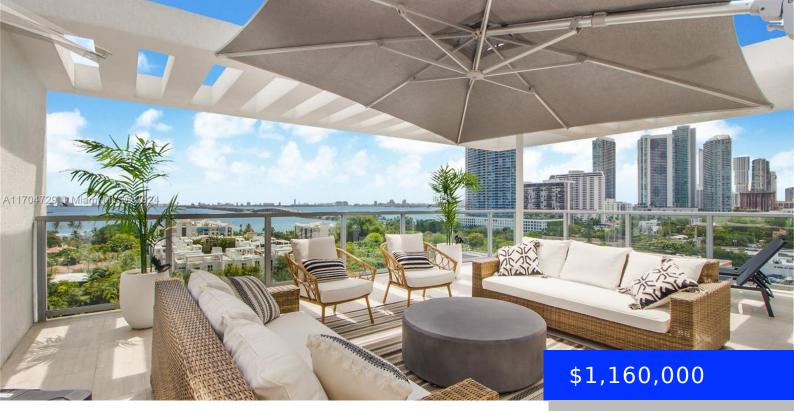

## **3900 BISCAYNE BLVD, MIAMI, FL, 33137**

https://ritterproperties.com

BEAUTIFUL 2 BDRMS ONE-OF-A-KIND CONDO WITH HUGE TERRACE (\*1,155 sqft) FACING THE BAY IN ONE OF THE BEST CONDO BUILDINGS IN THE MIAMI DESIGN DISTRICT. ONLY 15 MIN AWAY FROM AIRPORT AND BEACH. AS PER CONDO RULES, 3 NIGHT RENTAL MIN, HOME AWAY FROM HOME WITH ADVANTAGE OF RENT IT WHEN NOT IN USE. THE [...]

- 2 beds
- 2 baths
- Residentia
- Condominium
- Active
- 1106 sq ft

## Basics

Date added: Added 3 weeks ago Type: Residential Bedrooms: 2 beds Half baths: 0 half baths Lot size, sq ft: 0 sq ft ListOfficeName: Alta International Realty View: Bay, Water View ListAOR: Miami Association of REALTORS® MLS ID: A11704729 Category: Condominium Status: Active Bathrooms: 2 baths Area: 1106 sq ft SubdivisionName: QUADRO CONDO GarageSpaces: 1 UnitNumber: N-915 EntryLevel: 9