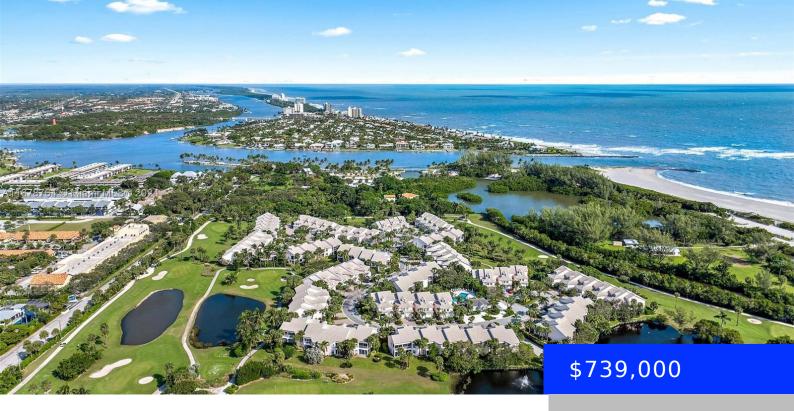

#### 3905 FAIRWAY DR N, JUPITER, FL, 33477

https://ritterproperties.com

Welcome to 3905 Fairway Drive N, a stunning property located in one of Jupiter's most desirable, gated, beachside communities, The Estuary. This beautifully renovated 2-bedroom, 2.1-bathroom home has a beautiful enclosed patio where you will enjoy the tranquil sounds of the ocean, eastern exposure of the back 9 of the Jupiter Dunes golf course, and [...]

### **Basics**

Date added: Added 4 weeks ago

**Type:** Residential

Bedrooms: 2 beds

Half baths: 1 half bath

**Area: 1195** sq ft

**SubdivisionName:** ESTUARY AT JUPITER

**DUNES** 

ExteriorFeatures: On Golf Course, Other

**GarageYN:** Yes

CoolingYN: Yes

FireplaceYN: No

**Security Features:** Other

WindowFeatures: Complete Accordian

Shutters, Blinds, Drapes

Waterfront available: Yes