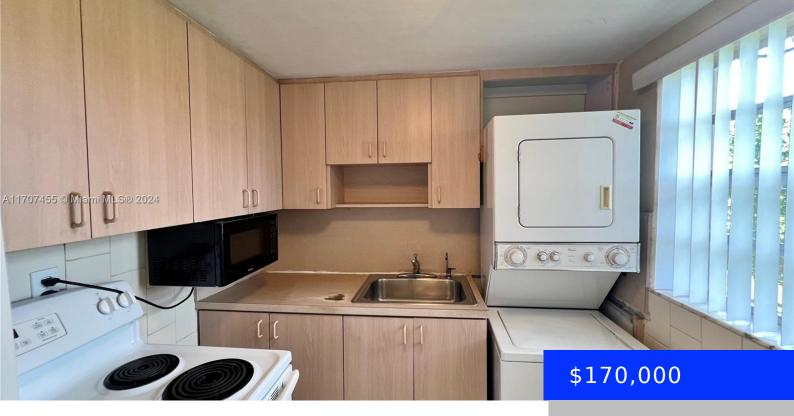

## 391 4TH AVE, HIALEAH, FL, 33010

https://ritterproperties.com

Unit for sale AS IS. Unit is a CO-OP condo, well located and close to the Miami Airport. Near to several shops and service providers. 1 bed,1 bath, kitchen, dining and living room. Washer/dryer inside. Contact listing agent for appointments. Special opportunity for investors. Unit is currently located. Cash Only. SELLER MOTIVATED.

## **Amenities & Features**

Features: First Floor Entry

Security Features: Complex Fenced

Amenities: Dryer, Electric Range, Electric Water Heater, ExteriorFeatures: Other, Courtyard

Microwave, Refrigerator, Self Cleaning Oven, Washer