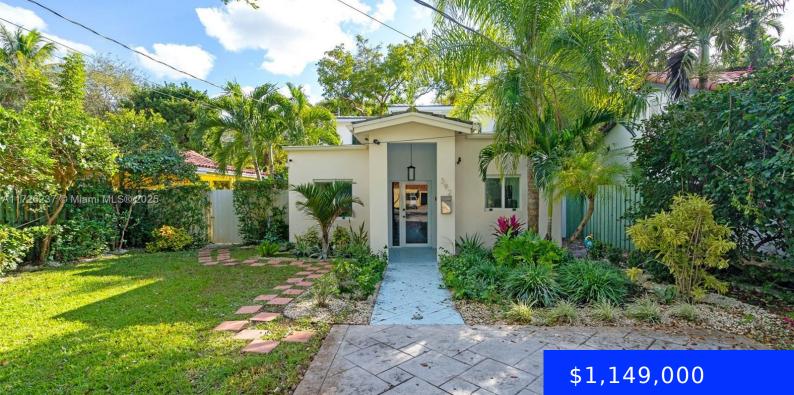

## 392 87TH ST, EL PORTAL, FL, 33138

https://ritterproperties.com

LOCATION LOCATION 14 minutes from Miami Beach, shopping center nearby with Publix and Starbucks 3 minutes away, beautiful renovated 2 story house with modern Calacata look, brand new Italian kitchen with Quarzite countertop and "Cafe" appliances, private terrace on the second floor, plenty outdoor space easy to show

## Basics

Date added: Added 2 days ago Type: Residential Bedrooms: 4 beds Half baths: 0 half baths Lot size, sq ft: 4816 sq ft ListOfficeName: Avenew Realty Corp View: Garden MLS ID: A11726237 Category: Single Family Residence Status: Active Bathrooms: 3 baths Area: 1983 sq ft SubdivisionName: SHERWOOD FOREST GarageSpaces: 4 ListAOR: Miami Association of REALTORS®

## **Building Details**

Cooling features: Central Air ArchitecturalStyle: Detached, Two Story Building Name: SHERWOOD FOREST Heating: Central Year built: 2011 NewConstructionYN: No Roof: Concrete Parking: Driveway, Guest, Paver Block