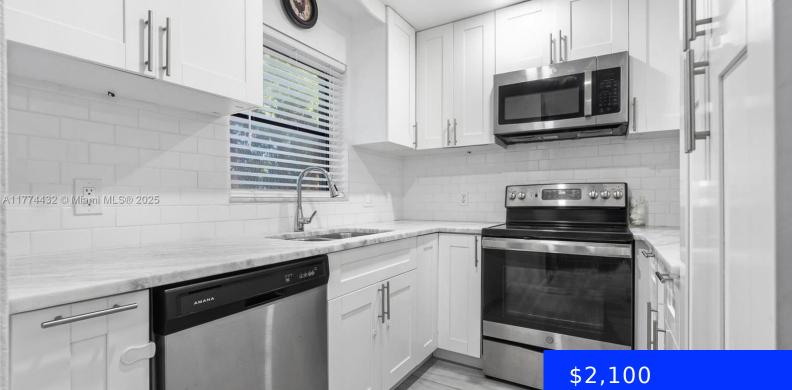

## 3930 CRYSTAL LAKE DR, DEERFIELD BEACH, FL, 33064

https://ritterproperties.com

Bright and spacious two-bedroom, two-bathroom corner unit located in prime area, welcoming residents of all ages. Minutes from the beach, I-95, restaurants, shopping centers, Tri-Rail, and Turnpike. Condo offers unparalleled convenience. Fully renovated and move-in ready, the unit features all-new appliances, including brand-new refrigerator, washer and dryer. It boasts a beautiful, super-clean interior with many [...]

## **Amenities & Features**

| Features: First Floor Entry | Amenities: Dishwasher, Dryer, Microwave, Refrigerator, Washer |
|-----------------------------|---------------------------------------------------------------|
| ExteriorFeatures: None      | PoolFeatures: Community                                       |
| Waterfront available: No    | GarageYN: No                                                  |
| AttachedGarageYN: No        | CoolingYN: Yes                                                |
| PoolPrivateYN: No           | FireplaceYN: No                                               |