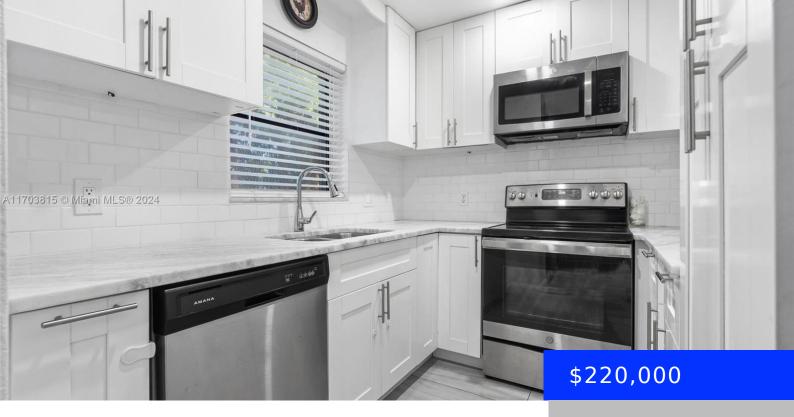

## 3930 CRYSTAL LAKE DR, DEERFIELD BEACH, FL, 33064

https://ritterproperties.com

Bright and spacious two-bedroom, two-bathroom corner unit located in prime area, welcoming residents of all ages. Minutes from the beach, I-95, restaurants, shopping centers, Tri-Rail, and Turnpike. Condo offers unparalleled convenience. Fully renovated and move-in ready, the unit features all-new appliances, including brand-new refrigerator, washer and dryer. It boasts a beautiful, super-clean interior with many [...]

## **Amenities & Features**

Features: First Floor Entry Security Feat

**Amenities:** Dishwasher, Dryer, Microwave,

Refrigerator, Washer

Waterfront available: No AttachedGarageYN: No

PoolPrivateYN: No

**Security Features:** No Security