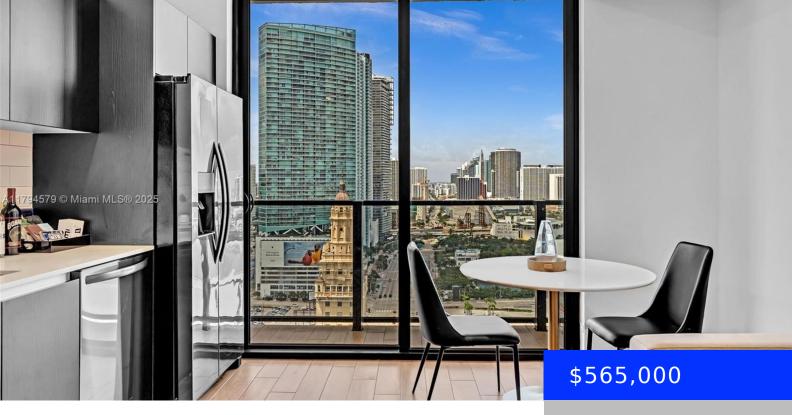

## 398 5TH ST, MIAMI, FL, 33132

https://ritterproperties.com

One of the best priced units in the building. Discover effortless city living in this luxurious studio condo, perfect for those who crave a blend of convenience and charm. This new listing offers an idyllic retreat with dazzling views of Biscayne Bay, combining nature's beauty with urban style. The clean, modern aesthetic makes it easy [...]

## Basics

| Date added: Added 2 days ago            | Category: Condominium                      |
|-----------------------------------------|--------------------------------------------|
| Type: Residential                       | Status: Active                             |
| Bedrooms: 1 bed                         | Bathrooms: 1 bath                          |
| Half baths: 0 half baths                | <b>Area: 442</b> sq ft                     |
| Lot size, sq ft: 0 sq ft                | SubdivisionName: MAP OF MIAMI DADE CO. FL. |
| ListOfficeName: BHHS EWM Realty         | GarageSpaces: 1                            |
| View: Bay, Other View                   | UnitNumber: 1905                           |
| ListAOR: Miami Association of REALTORS® | EntryLevel: 19                             |
| MLS ID: A11794579                       |                                            |