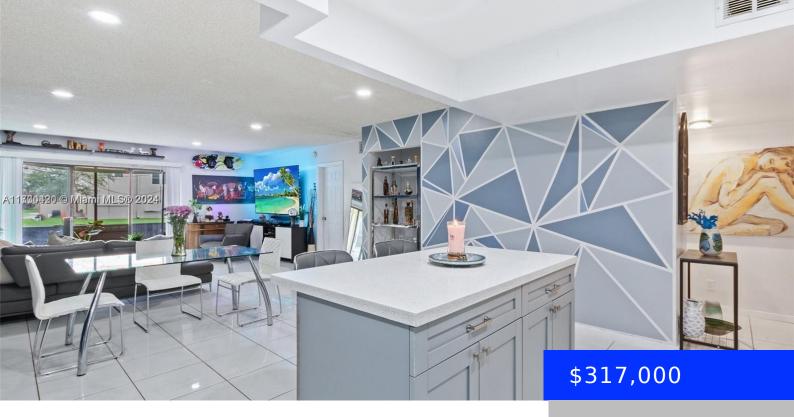

## 3990 PINE ISLAND RD, SUNRISE, FL, 33351

https://ritterproperties.com

This rare gem is a 3 BEDROOM 2 bath very large condo on the first floor! It has been beautifully remodeled with an open kitchen, quartz countertops, large island, stainless steel appliances, recessed lighting, and an open floor plan. Very low HOA fee which even includes water. You also have your own washer & dryer [...]

## **Basics**

**Type:** Residential **Status:** Active

Bedrooms: 3 beds Bathrooms: 2 baths

**Half baths: 0** half baths **Area: 1280** sq ft

Lot size, sq ft: 0 sq ft SubdivisionName: PEBBLE SPRINGS CONDOMINIU