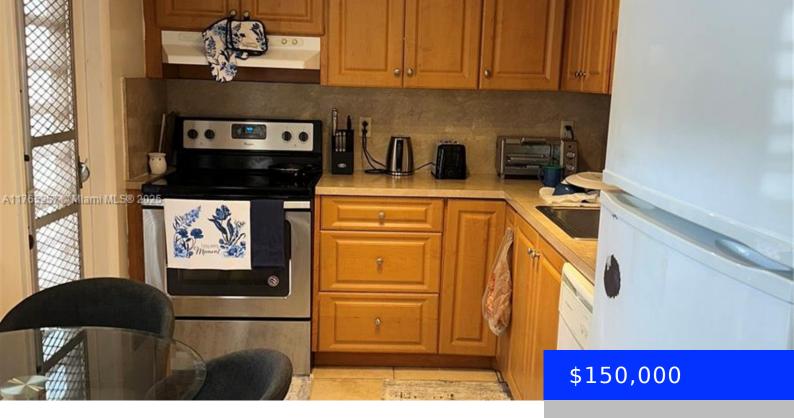

## **Amenities & Features**

Features: First Floor Entry Amenities: Electric Range, Refrigerator Waterfront available: No AttachedGarageYN: No PoolPrivateYN: No Security Features: No Security ExteriorFeatures: None, Other GarageYN: Yes CoolingYN: Yes FireplaceYN: No