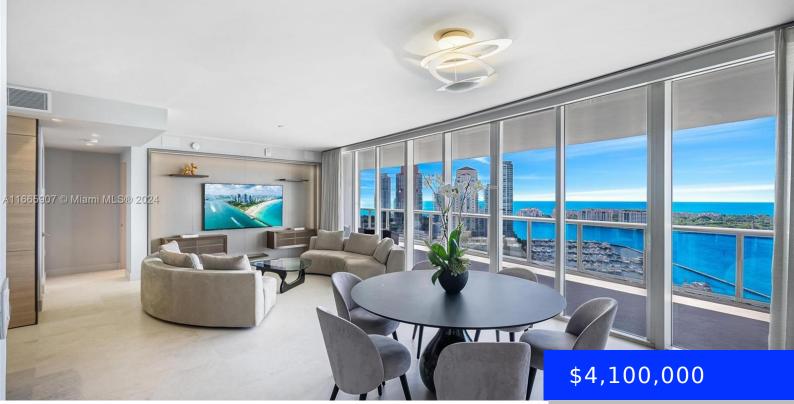

## 400 ALTON RD, MIAMI BEACH, FL, 33139

https://ritterproperties.com

Another Collectable Property by the Jeff Miller Group! Experience luxury living in this 06-line apartment designed by Jeffrey Thrasher. Spanning over 2,000 square feet, this stunning residence features a 500+ square foot wraparound terrace, ideal for lounging and outdoor dining while enjoying breathtaking Sunrise-to-Sunset views. Custom features include, recessed lighting, electric blinds, surround sound, and [...]

## **Basics**

| Date added: Added 2 months ago                 | Category: Condominium                                                   |
|------------------------------------------------|-------------------------------------------------------------------------|
| Type: Residential                              | Status: Active                                                          |
| Bedrooms: 3 beds                               | Bathrooms: 3 baths                                                      |
| Half baths: 0 half baths                       | <b>Area: 2024</b> sq ft                                                 |
| Lot size, sq ft: 0 sq ft                       | <b>SubdivisionName:</b> MURANO GRANDE AT PORTOFIN, Murano Grande at Por |
| ListOfficeName: One Sotheby's International Re | GarageSpaces: 1                                                         |
| View: Ocean View, Water View                   | UnitNumber: 2406                                                        |
| ListAOR: Miami Association of REALTORS®        | EntryLevel: 24                                                          |
| MLS ID: A11665907                              |                                                                         |

## **Building Details**

Cooling features: Central Air, Other ArchitecturalStyle: High Rise Building Name: MURANO GRANDE AT PORTOFI Heating: Central

Year built: 2003 NewConstructionYN: No Exterior material: CBS Construction **Parking:** 1 Space

## **Amenities & Features**

Features: Other

**Amenities:** Dishwasher, Dryer, Electric Range, Microwave, Other Equipment/Appliances, Refrigerator, Wall Oven, Washer

Security Features: Complex Fenced, Elevator Secure, Secured Garage/Parking, Guard At Site, Lobby Secured, Other, Stairs Secured

ExteriorFeatures: Other, Barbeque, Open Balcony, Tennis Court(s)

GarageYN: Yes

PoolPrivateYN: No

Waterfront available: Yes

AttachedGarageYN: No

CoolingYN: Yes FireplaceYN: No