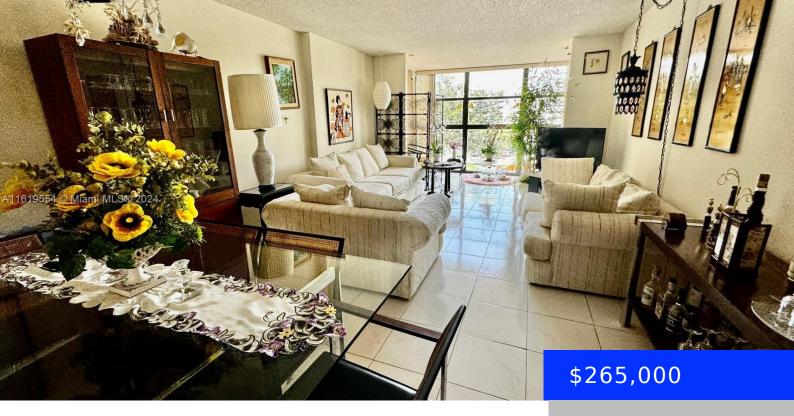

## **400 LESLIE DR, HALLANDALE BEACH, FL, 33009**

https://ritterproperties.com

Lovely spacious 1 bedroom, 1 full bath and 1 half bath with view of the intercoastal from balcony. Bright and airy unit. Dine in kitchen with stainless steel refrigerator and microwave. Master bedroom has walk-in closet. Bath shower combo tub

- 1 bed
- 1 bath
- Residential
- Condominium
- Active
- 915 sq ft

## **Basics**

**Type:** Residential **Status:** Active

**Bedrooms: 1** bed **Bathrooms: 1** bath

**Half baths: 1** half bath **Area: 915** sq ft

**Lot size, sq ft: 0** sq ft **SubdivisionName:** TOWERS OF OCEANVIEW EAST