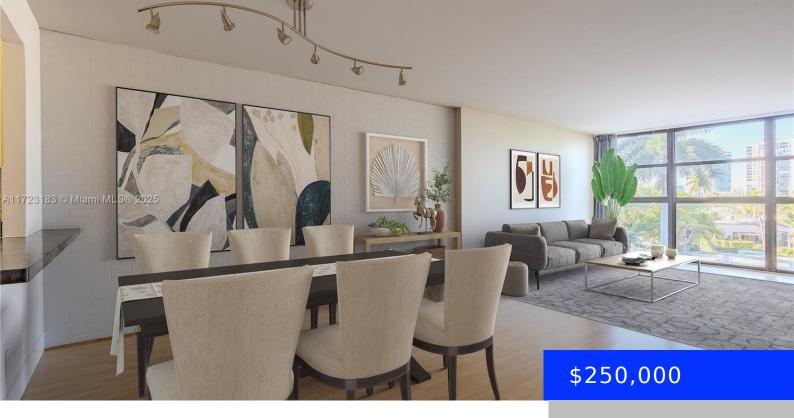

## 400 LESLIE DR, HALLANDALE BEACH, FL, 33009

https://ritterproperties.com

BEST DEAL IN TOWERS OF OCEANVIEW! Remodeled spacious 1 bed 1.5 bath unit (915 sf), floor to ceiling windows provide lots of natural light. White shaker cabinets, all SS appliances in the kitchen. Bathrooms are fully remodeled. Generously sized bedroom, huge walk in closet and extra storage space. Hurricane shutters on all windows. Screened in [...] • 1 bed