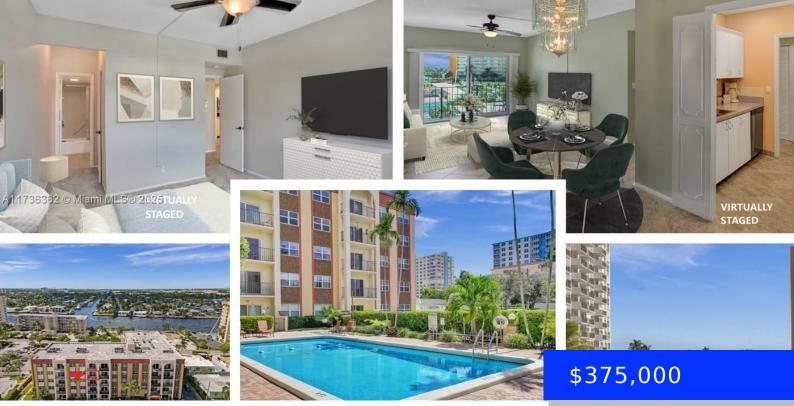

## 400 RIVERSIDE DR, POMPANO BEACH, FL, 33062

https://ritterproperties.com

Nestled in heart of Pompano Beach, 2BD/2BA condo on 4th floor of 5-story building offers coastal lifestyle with slice of ocean views. Updates include new carpet & renovated bathrooms. Newer AC, 2024 water heater & impact windows for comfort and reliability. Enjoy your private balcony watching ocean waves. Primary BR has ensuite bath & walk-in [...]

## **Basics**

**Type:** Residential **Status:** Active

**Bedrooms: 2** beds **Bathrooms: 2** baths

Half baths: 0 half baths Area: 990 sq ft

Lot size, sq ft: 0 sq ft SubdivisionName: LADO DEL RIO CONDO,LADO

**DEL RIO** 

**ListOfficeName:** Coldwell Banker Realty **View:** Ocean View

UnitNumber: 404 ListAOR: Miami Association of REALTORS®

EntryLevel: 4 MLS ID: A11736362

## **Building Details**

**Cooling features:** Ceiling Fan(s), Electric **Year built:** 1974

NewConstructionYN: No Building Name: LADO DEL RIO

**Exterior material:** CBS Construction **Heating:** Electric

## **Amenities & Features**

Features: Interior Hall, Lobby, Walk-In Closet(s) Security Features: Smoke Detector, Phone

Entry, Lobby Secured

WindowFeatures: Complete Impact Glass

**Amenities:** Dishwasher, Disposal, Electric Range,

Microwave, Refrigerator, Self Cleaning Oven

**ExteriorFeatures:** East Of Us1, Open Balcony Waterfront available: No

GarageYN: No AttachedGarageYN: No

CoolingYN: Yes PoolPrivateYN: No

FireplaceYN: No