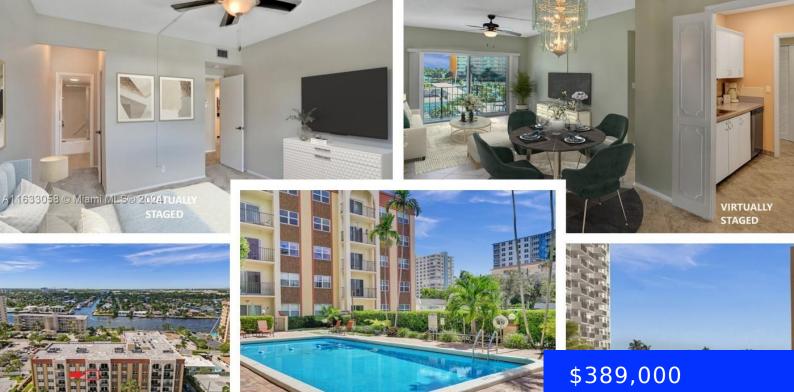

## 400 RIVERSIDE DR, POMPANO BEACH, FL, 33062

https://ritterproperties.com

Nestled in heart of Pompano Beach, 2BD/2BA condo on 4th floor of 5-story building offers coastal lifestyle with slice of ocean views. Updates include new carpet & renovated bathrooms. Newer AC, 2024 water heater & impact windows for comfort and reliability. Enjoy your private balcony watching ocean waves. Primary BR has ensuite bath & walk-in [...]

## **Basics**

**Type:** Residential **Status:** Active

**Bedrooms: 2** beds **Bathrooms: 2** baths

Half baths: 0 half baths Area: 990 sq ft

Lot size, sq ft: 0 sq ft SubdivisionName: LADO DEL RIO CONDO,LADO

**DEL RIO** 

**ListOfficeName:** Coldwell Banker Realty **View:** Ocean View

**UnitNumber:** 404 **ListAOR:** Miami Association of REALTORS®

EntryLevel: 4 MLS ID: A11633058

## **Building Details**

**Cooling features:** Ceiling Fan(s), Electric **Year built:** 1974

NewConstructionYN: No Building Name: LADO DEL RIO

**Exterior material:** CBS Construction **Heating:** Electric