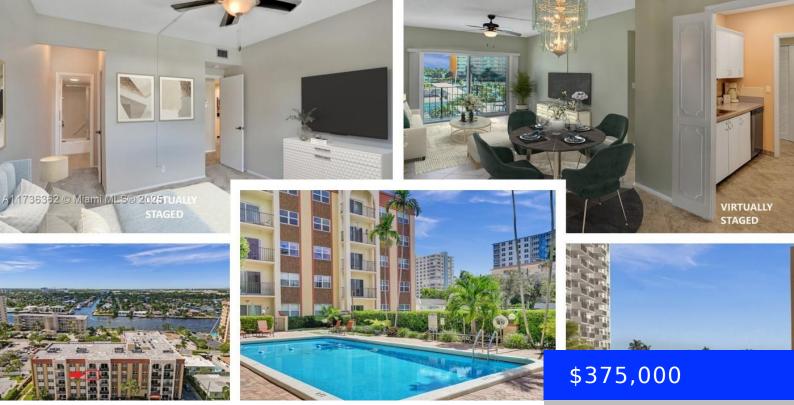

## 400 RIVERSIDE DR, POMPANO BEACH, FL, 33062

https://ritterproperties.com

Nestled in heart of Pompano Beach, 2BD/2BA condo on 4th floor of 5-story building offers coastal lifestyle with slice of ocean views. Updates include new carpet & renovated bathrooms. Newer AC, 2024 water heater & impact windows for comfort and reliability. Enjoy your private balcony watching ocean waves. Primary BR has ensuite bath & walk-in [...]

- 2 baths
- Residential
- Condominium
- Active
- 990 sq ft

## Basics

| Date added: Added 3 months ago         | Category: Condominium                            |
|----------------------------------------|--------------------------------------------------|
| Type: Residential                      | Status: Active                                   |
| Bedrooms: 2 beds                       | Bathrooms: 2 baths                               |
| Half baths: 0 half baths               | <b>Area: 990</b> sq ft                           |
| Lot size, sq ft: 0 sq ft               | SubdivisionName: LADO DEL RIO CONDO,LADO DEL RIO |
| ListOfficeName: Coldwell Banker Realty | View: Ocean View                                 |
| UnitNumber: 404                        | ListAOR: Miami Association of REALTORS®          |
| EntryLevel: 4                          | MLS ID: A11736362                                |