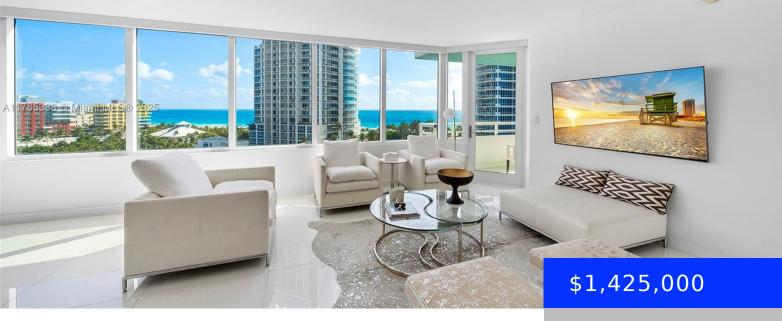

## 400 POINTE DR, MIAMI BEACH, FL, 33139

https://ritterproperties.com

Fully renovated 2 bed, 2 full bath in highly desirable S of 5th neighborhood. Primary bed has access to balcony & features a walk in shower w/custom built-in closets. Secondary bedroom has a built-in Murphy bed which can double as at-home office space. Reconfigured open concept floor plan allows for flexible space & entertaining opportunities [...]

## Basics

| Date added: Added 2 months ago          | Category: Condominium                      |
|-----------------------------------------|--------------------------------------------|
| Type: Residential                       | Status: Pending                            |
| Bedrooms: 2 beds                        | Bathrooms: 2 baths                         |
| Half baths: 0 half baths                | <b>Area: 1042</b> sq ft                    |
| Lot size, sq ft: 0 sq ft                | SubdivisionName: SOUTH POINTE TOWERS CONDO |
| ListOfficeName: Brown Harris Stevens    | GarageSpaces: 2                            |
| View: Ocean View                        | UnitNumber: 1006                           |
| ListAOR: Miami Association of REALTORS® | EntryLevel: 10                             |
| MLS ID: A11765338                       |                                            |