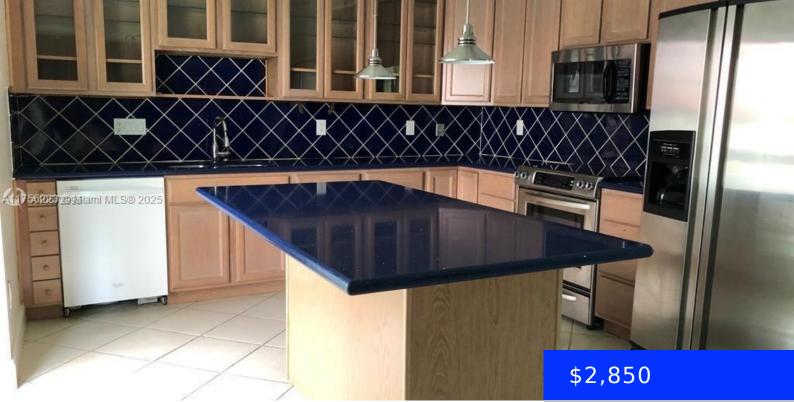

## **Amenities & Features**

**Features:** Built-in Features, Closet Cabinetry, Cooking Island, Florida Room, French Doors, Pantry, Second Floor Entry

**Amenities:** Dishwasher, Disposal, Electric Range, Electric Water Heater, Microwave, Refrigerator, Self Cleaning Oven