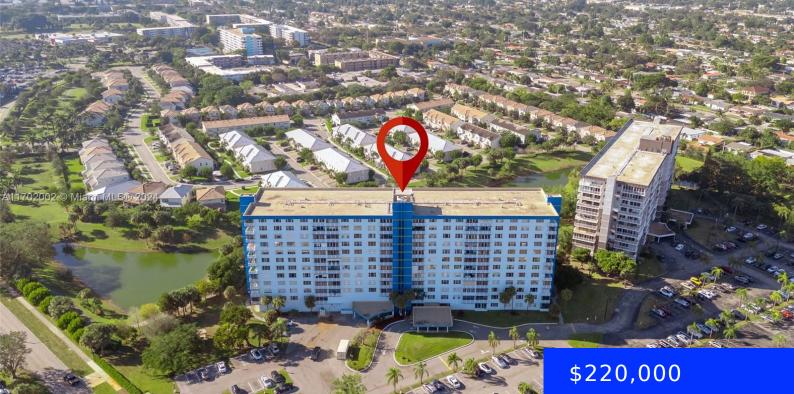

## 4001 HILLCREST DR, HOLLYWOOD, FL, 33021

https://ritterproperties.com

Step into a lifestyle of comfort and convenience in this beautifully designed condo located in the sought-after Hillcrest Adult Community. With spacious interiors and a versatile layout, the second bedroom easily transforms into a den or home office to suit your needs. Relax on your screened-in balcony, where you'll enjoy peaceful lake views and access [...]

## Basics

| Date added: Added 4 weeks ago                  | Category: Condominium                      |
|------------------------------------------------|--------------------------------------------|
| Type: Residential                              | Status: Active                             |
| Bedrooms: 2 beds                               | Bathrooms: 2 baths                         |
| Half baths: 0 half baths                       | <b>Area: 1132</b> sq ft                    |
| Lot size, sq ft: 0 sq ft                       | SubdivisionName: HILLCREST EAST NO 26 COND |
| ListOfficeName: Elite KY Homes, LLC View: Lake |                                            |
| UnitNumber: 206                                | ListAOR: Miami Association of REALTORS®    |
| EntryLevel: 2                                  | MLS ID: A11702002                          |