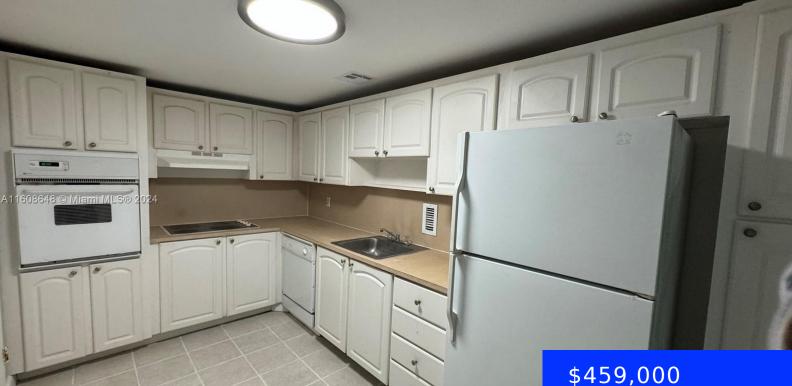

## 4001 OCEAN DR, HOLLYWOOD, FL, 33019

https://ritterproperties.com

SOUTH FACING UNIT WITH OCEAN VIEW AND INTRACOASTAL VIEWS AS WELL, BEST OF BOTH WORLDS, UNIT FEATURES ONE ANMD A HALF BATHS WITH IMPACT GLASS AND LAUNDRY FACILITIES ON EACH FLOOR. BUILDING FEATURES FULL GYM, POOL, AND IS OCEANSIDE. WALK TO THE BEACH JUST STEPS AWAY. ONSITE MANAGEMENT AND MAINTENANCE. SHORT TERM RENTALS PERMITTED. BALCONIES [...]

## Basics

| Date added: Added 2 months ago          | Category: Condominium                      |
|-----------------------------------------|--------------------------------------------|
| Type: Residential                       | Status: Active                             |
| Bedrooms: 1 bed                         | Bathrooms: 1 bath                          |
| Half baths: 1 half bath                 | <b>Area: 905</b> sq ft                     |
| Lot size, sq ft: 0 sq ft                | SubdivisionName: SIAN OCEAN RESIDENCES CON |
| ListOfficeName: REF Realty Inc          | GarageSpaces: 1                            |
| View: Water View                        | UnitNumber: 6D                             |
| ListAOR: Miami Association of REALTORS® | EntryLevel: 6                              |
| MLS ID: A11608648                       |                                            |