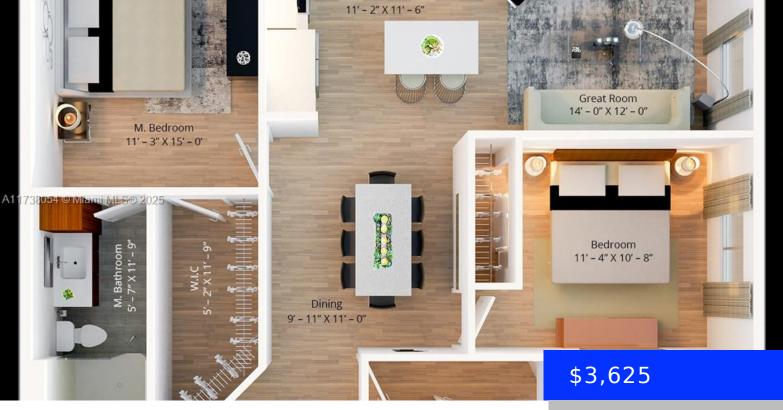

## 401 HIALEAH DRIVE, HIALEAH, FL, 33010

https://ritterproperties.com

SHOMA VILLAGE is an amenity packed community, featuring spacious units and covered garage parking. Excellent location.

- 3 heds
- 2 baths
- Residential Lease
- Multi Family
- Active
- 1372 sq ft

## **Basics**

| Date added: Added 2 weeks ago     | Category: Multi Family                                  |
|-----------------------------------|---------------------------------------------------------|
| Type: Residential Lease           | Status: Active                                          |
| Bedrooms: 3 beds                  | Bathrooms: 2 baths                                      |
| Half baths: 0 half baths          | <b>Area: 1372</b> sq ft                                 |
| Lot size, sq ft: 0 sq ft          | SubdivisionName: SHOMA VILLAGE LAND CONDO,Shoma Village |
| ListOfficeName: Pars Realty, Inc. | GarageSpaces: 2                                         |
| UnitNumber: 822                   | ListAOR: Miami Association of REALTORS®                 |
| EntryLevel: 8                     | MLS ID: A11738054                                       |