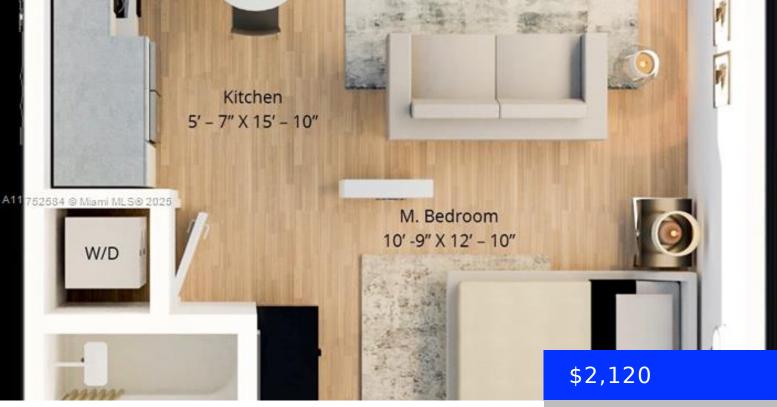

## Basics

| Date added: Added 2 weeks ago     | Category: Multi Family                                  |
|-----------------------------------|---------------------------------------------------------|
| Type: Residential Lease           | Status: Active                                          |
| Bedrooms: 0 beds                  | Bathrooms: 1 bath                                       |
| Half baths: 0 half baths          | <b>Area: 641</b> sq ft                                  |
| Lot size, sq ft: 0 sq ft          | SubdivisionName: SHOMA VILLAGE LAND CONDO,Shoma Village |
| ListOfficeName: Pars Realty, Inc. | GarageSpaces: 1                                         |
| UnitNumber: 834                   | ListAOR: Miami Association of REALTORS®                 |
| EntryLevel: 8                     | MLS ID: A11752584                                       |