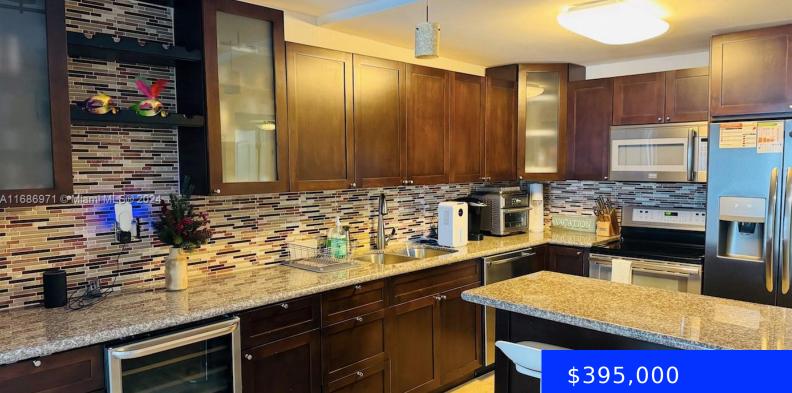

## 401 OCEAN DR, MIAMI BEACH, FL, 33139

https://ritterproperties.com

Lovely 1/1 + Den & Ocean View In What Well May Be The Most Structurally & Financially Secure Building in South Beach's Prestigious SOFI Neighborhood. You'll Enjoy The Open Kitchen, Stainless Steel Appliances & Wine Fridge, Oversized Balcony, New Window Treatments, and The Beautiful Ocean Right In Your Backyard. When Guests Come To Visit, The [...]

## **Amenities & Features**

**Features:** First Floor Entry, Interior Hall, Lobby

**Amenities:** Dishwasher, Electric Range, Microwave, Refrigerator

ExteriorFeatures: East Of Us1, Open Balcony

GarageYN: No