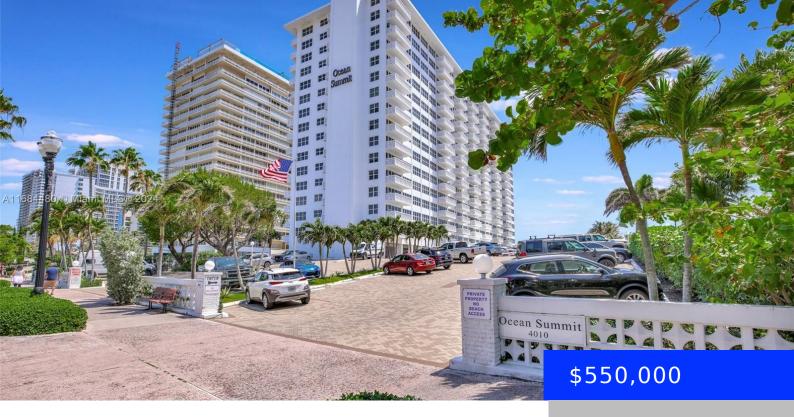

# 4010 GALT OCEAN DR, FORT LAUDERDALE, FL, 33308

https://ritterproperties.com

Don't miss this immaculate move-in ready light bright condo complete with impact glass, washer & dryer & great ocean views available for quick move-in this season. Enjoy living in this great well-maintained Boutique building on Galt Ocean Mile where you can walk to shops, restaurants & more. This 11th Floor unit features an open balcony, [...]

### Basics

| Date added: Added 1 month ago              | Category: Condominium               |
|--------------------------------------------|-------------------------------------|
| Type: Residential                          | Status: Active                      |
| Bedrooms: 2 beds                           | Bathrooms: 2 baths                  |
| Half baths: 0 half baths                   | Total rooms: 5                      |
| <b>Area: 1190</b> sq ft                    | Lot size, sq ft: 0 sq ft            |
| SubdivisionName: OCEAN SUMMIT,Ocean Summit | ListOfficeName: RE/MAX Select Group |
| View: Ocean View, Water View               | UnitNumber: 1101                    |
| ListAOR: Miami Association of REALTORS®    | EntryLevel: 11                      |
| MLS ID: A11684480                          |                                     |

## **Building Details**

| Cooling features: Central Air, Electric | Year built: 1965                                      |
|-----------------------------------------|-------------------------------------------------------|
| ArchitecturalStyle: High Rise           | NewConstructionYN: No                                 |
| Building Name: Ocean Summit             | Exterior material: CBS Construction                   |
| Heating: Central, Electric              | Parking: No Rv/Boats, No Trucks/Trailers, Open, Other |