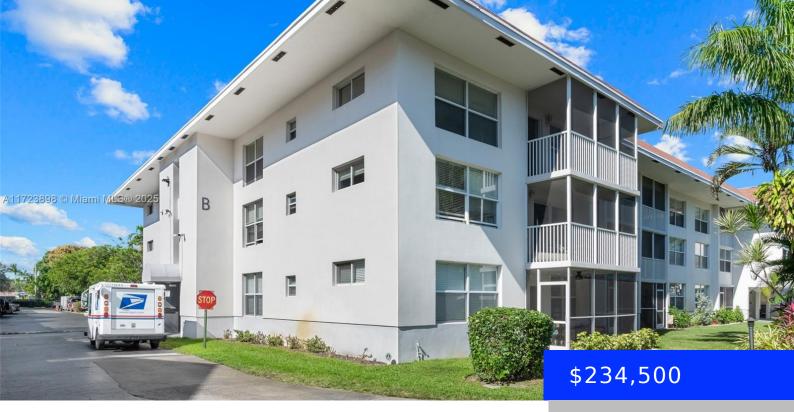

## 4025 FEDERAL HWY, OAKLAND PARK, FL, 33308

https://ritterproperties.com

WELCOME TO THE WONDERFUL COMMUNITY OF KINGS PARK IN THE HEART OF FORT LAUDERDALE. THIS SPACIOUS ONE BEDROOM, ONE AND A HALF BATHS CONDO FEATURES A RARE TRIPLE LENGTH SCREENED PATIO OVERLOOKING A SERENE GARDEN VIEW. BRAND NEW KITCHEN WITH GORGEOUS COUNTER TOPS, CUSTOM CABINETRY IN ENTRY FOYER AS WELL IN DINING AREA FOR ADDITION [...]

## Basics

Category: Condominium Date added: Added 2 days ago Type: Residential Status: Active Bedrooms: 1 bed Bathrooms: 1 bath Half baths: 1 half bath Area: 905 sq ft Lot size, sq ft: 0 sq ft SubdivisionName: KINGS PARK View: Garden View ListOfficeName: The Keyes Company **UnitNumber:** 219B ListAOR: Miami Association of REALTORS® MLS ID: A11723898 EntryLevel: 2

## **Building Details**

| Cooling features: Central Air, Electric | Year built: 1966                                                                                |
|-----------------------------------------|-------------------------------------------------------------------------------------------------|
| ArchitecturalStyle: Garden Apartment    | NewConstructionYN: No                                                                           |
| Building Name: KINGS PARK               | Exterior material: CBS Construction                                                             |
| Heating: Central, Electric              | <b>Parking:</b> 1 Space, Assigned, Guest, Limited # Of Vehicle, No Rv/Boats, No Trucks/Trailers |