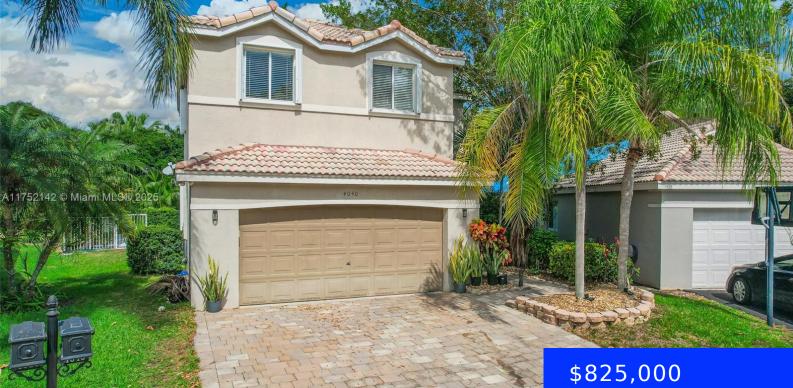

### 4040 PINE RIDGE LN, WESTON, FL, 33331

https://ritterproperties.com

Dream home nestled in the prestigious community of The Ridges! This two-story residence offers 4 bedrooms and 2.5 bathrooms perfect for growing families. Upon entering, you'll be greeted by gorgeous porcelain flooring. The kitchen boasts granite countertops and is equipped with recently purchased SS appliances for culinary enthusiasts. The expansive outdoor includes a large pool, [...]

## **Basics**

| Date added: Added 1 week ago               | Category: Single Family Residence          |
|--------------------------------------------|--------------------------------------------|
| Type: Residential                          | Status: Active                             |
| Bedrooms: 4 beds                           | Bathrooms: 2 baths                         |
| Half baths: 1 half bath                    | <b>Area: 1782</b> sq ft                    |
| Lot size, sq ft: 5984 sq ft                | SubdivisionName: SECTORS 9 AND 10-PARCEL G |
| ListOfficeName: One Sotheby's Int'l Realty | GarageSpaces: 2                            |
| View: Garden, Pool                         | ListAOR: Miami Association of REALTORS®    |
| MLS ID: A11752142                          |                                            |

# **Building Details**

Cooling features: Electric ArchitecturalStyle: Attached, Two Story Building Name: SECTORS 9 AND 10-PARCEL G Roof: Curved/S-Tile Roof Parking: Driveway Year built: 1998 NewConstructionYN: No Exterior material: CBS Construction Heating: Electric