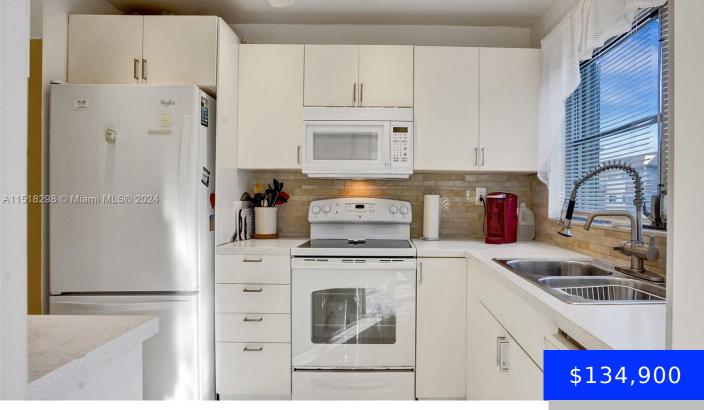

### 4047 16TH ST, LAUDERHILL, FL, 33313

https://ritterproperties.com

IMMACULATE and BRIGHT Corner unit with 2 bedrooms & 2 bathrooms with large wrap around porch with nice and quiet views on the canal. Large updated unit with TILE floor throughout, This one will sell ALL FURNISHED & TURNKEY with everything you need! White kitchen with nice backsplash and lots of cabinets. Convenient opened floor [...]

#### **Amenities & Features**

| Features: Closet Cabinetry, Florida Room, Walk-In Closet(s)              | Security Features: Phone Entry |
|--------------------------------------------------------------------------|--------------------------------|
| <b>Amenities:</b> Dishwasher, Electric Range, Microwave,<br>Refrigerator | Waterfront available: No       |
| GarageYN: No                                                             | AttachedGarageYN: No           |
| CoolingYN: Yes                                                           | PoolPrivateYN: No              |
| FireplaceYN: No                                                          |                                |