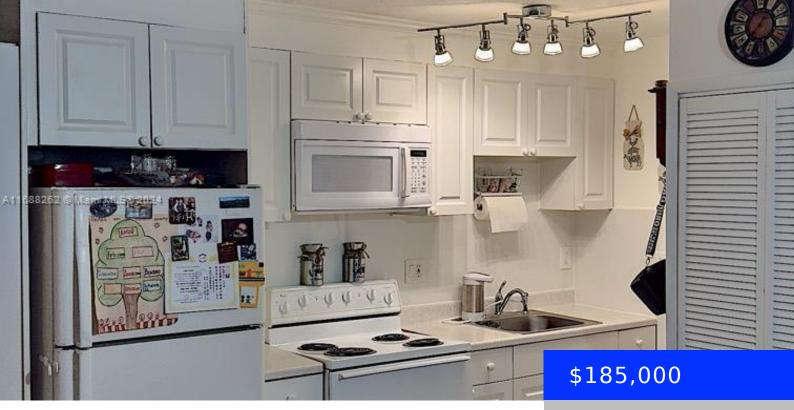

## 4050 135TH ST, OPA-LOCKA, FL, 33054

https://ritterproperties.com

Affordable and Convenient 1-Bedroom Condo with 2 Parking Spaces – Near Key Transport and Employment Hubs! This 1bedroom, 1-bath condo is a smart choice for buyers seeking value and convenience. Located near Opa-locka Airport, Amazon's distribution center, and major highways, this unit provides easy access to transportation and local employment opportunities. The condo includes two [...]

## **Amenities & Features**

| Features: First Floor Entry                        | Security Features: Complex Fenced |
|----------------------------------------------------|-----------------------------------|
| Amenities: Electric Range, Microwave, Refrigerator | ExteriorFeatures: None            |
| Waterfront available: No                           | GarageYN: No                      |
| AttachedGarageYN: No                               | CoolingYN: Yes                    |
| PoolPrivateYN: No                                  | FireplaceYN: No                   |