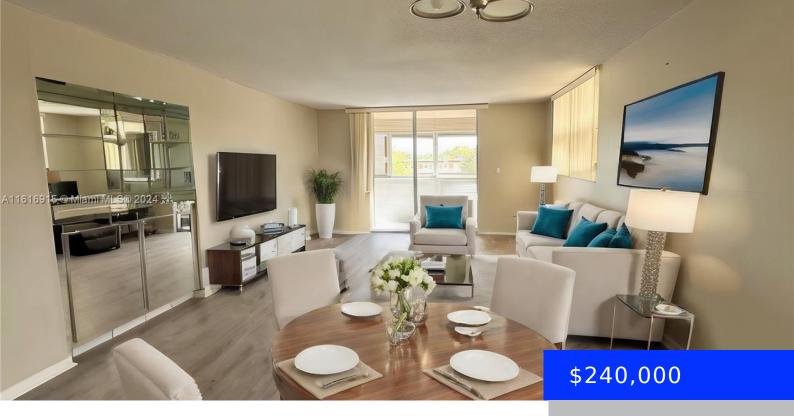

**408 68TH AVE, PLANTATION, FL, 33317** https://ritterproperties.com

SELLER MOTIVATED! COMMUNITY HAS FULL RESERVES & NO SPECIAL ASSESSMENTS. Community already passed the 40-year recertification & 50-year recertification (2023)! Beautifully maintained top Floor, Corner Unit! Foyer entrance, open spacious living areas, great for entertaining. Brand new flooring throughout! New A/C! Reverse osmosis water filtration system in the kitchen. Exterior Impact Windows. Large, open floor [...]

- 2 beds
- 2 baths
- Residentia
- Condominium
- Active Under Contract
- 1260 sq ft

## Basics

| Date added: Added 1 month ago            | Category: Condominium                      |
|------------------------------------------|--------------------------------------------|
| Type: Residential                        | Status: Active Under Contract              |
| Bedrooms: 2 beds                         | Bathrooms: 2 baths                         |
| Half baths: 0 half baths                 | <b>Area: 1260</b> sq ft                    |
| Lot size, sq ft: 0 sq ft                 | SubdivisionName: POLYNESIAN GARDENS CONDOM |
| ListOfficeName: United Realty Group, Inc | View: None                                 |
| UnitNumber: 514                          | ListAOR: Miami Association of REALTORS®    |
| EntryLevel: 5                            | MLS ID: A11616915                          |

## **Building Details**

Cooling features: Ceiling Fan(s), Central Air ArchitecturalStyle: Corner Unit Building Name: POLYNESIAN GARDENS Parking: 1 Space, Assigned, Guest

Year built: 1974 NewConstructionYN: No Heating: Central

## **Amenities & Features**

Features: Walk-In Closet(s), Wet Bar

**Amenities:** Dishwasher, Disposal, Electric Range, Refrigerator

Waterfront available: No

AttachedGarageYN: No

PoolPrivateYN: No

Security Features: Security Patrol