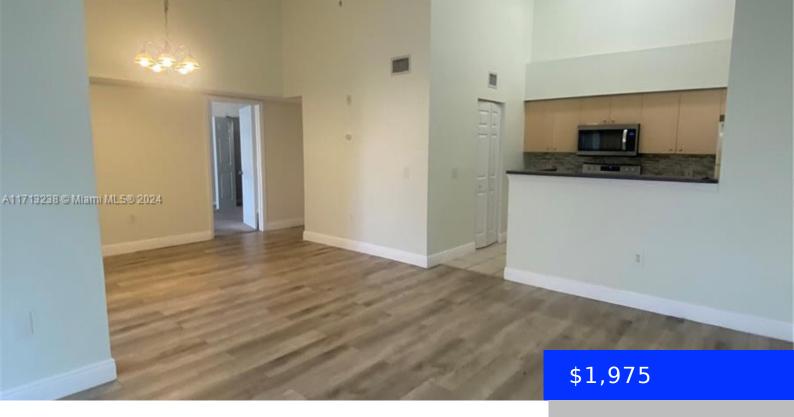

## 4081 SAN MARINO BLVD, WEST PALM BEACH, FL, 33409

https://ritterproperties.com

Bright and Spacious unit with vaulted ceilings that make this condo feel impressively large upon walking in. Newer AC. Washer and Dryer inside unit for added convenience. Sliding glass door in living room leads to a large, tiled balcony with awning. LOCATED IN DESIRABLE EMERALD ISLE GATED community, family friendly and quite neighborhood. Management and [...]

- 2 beds
- 1 bath
- Residential Lease
- Apartment
- Active
- 926 sq ft

## **Basics**

**Type:** Residential Lease **Status:** Active

**Bedrooms: 2** beds **Bathrooms: 1** bath

**Half baths: 0** half baths **Area: 926** sq ft

**Lot size, sq ft: 0** sq ft **SubdivisionName:** EMERALD ISLE AT LAGUNA LA