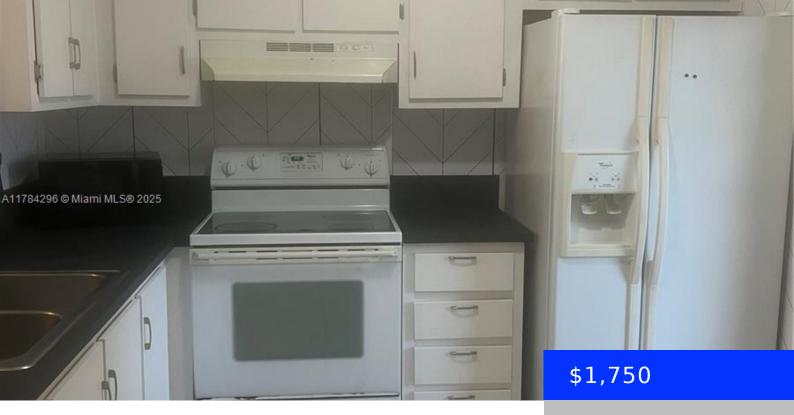

## **Amenities & Features**

Features: First Floor Entry Amenities: Electric Range, Microwave, Refrigerator

Waterfront available: No GarageYN: Yes
AttachedGarageYN: No CoolingYN: Yes

**PoolPrivateYN:** No FireplaceYN: No